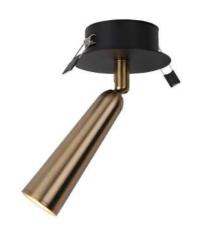

**BARCO CEILING RECESSED** 

ID: 129801

| FINISH                | BLACK,BRASS                        |
|-----------------------|------------------------------------|
| MATERIAL              | STEEL,ALUMINUM                     |
| DIMENSIONS            | DIAM: 34mm x H: 110mm              |
| LIGHT SOURCE          | LED                                |
| WATTAGE               | 5W                                 |
| ССТ                   | 3000К                              |
| LUMENS                | 525lm                              |
| COLOR RENDERING INDEX | 90                                 |
| IP RATING             | IP20                               |
| DIMMABLE              | DIMMABLE                           |
| LED DRIVER            | 5W CONSTANT CURRENT 130mA 25-40VDC |
| WARRANTY              | 2 YEARS                            |
| OTHER INFORMATION     | CUT-OUT DIAM: 60mm                 |

## DESCRIPTION

Barco Ceiling Recessed Matt Black Brass 5W 3000K 36deg CRI90 Lampshade: H110mm Triac Dimmable

**Disclaimer:** Product colour may slightly vary due to photographic lighting sources, your monitor settings and other similar factors. For more details, please visit: https://www.aboutspace.net.au/pages/terms-conditions