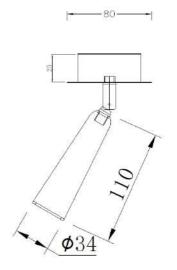

**BARCO CEILING RECESSED** 

ID: 129801

| FINISH                | BLACK,BRASS                        |
|-----------------------|------------------------------------|
| MATERIAL              | STEEL,ALUMINUM                     |
| DIMENSIONS            | DIAM: 34mm x H: 110mm              |
| LIGHT SOURCE          | LED                                |
| WATTAGE               | 5W                                 |
| ССТ                   | 3000К                              |
| LUMENS                | 525lm                              |
| COLOR RENDERING INDEX | 90                                 |
| IP RATING             | IP20                               |
| DIMMABLE              | DIMMABLE                           |
| LED DRIVER            | 5W CONSTANT CURRENT 130mA 25-40VDC |
| WARRANTY              | 2 YEARS                            |
| OTHER INFORMATION     | CUT-OUT DIAM: 60mm                 |